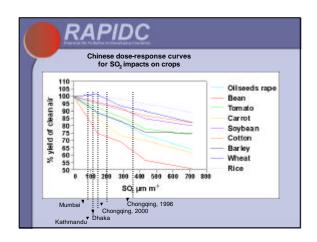

| curren       | Urban pollution in Asia - in excess of<br>current European concentrations<br><i>Chongqing, China, SO<sub>2</sub> (<b>ng</b>.m<sup>-3</sup>)</i> |  |  |
|--------------|-------------------------------------------------------------------------------------------------------------------------------------------------|--|--|
|              |                                                                                                                                                 |  |  |
| Year         | Range of daily<br>average values                                                                                                                |  |  |
| Year<br>1996 |                                                                                                                                                 |  |  |