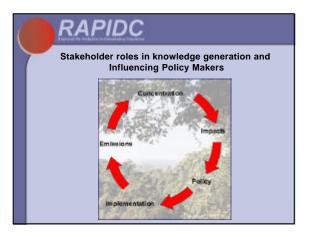

| curren       | Urban pollution in Asia - in excess of<br>current European concentrations<br><i>Chongqing, China, SO<sub>2</sub> (<b>ng</b>.m<sup>-3</sup>)</i> |  |  |
|--------------|-------------------------------------------------------------------------------------------------------------------------------------------------|--|--|
|              |                                                                                                                                                 |  |  |
| Year         | Range of daily<br>average values                                                                                                                |  |  |
| Year<br>1996 |