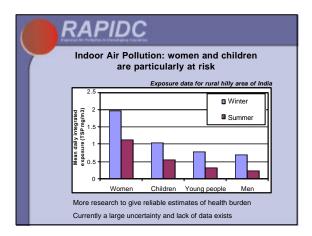

| curren       | Urban pollution in Asia - in excess of<br>current European concentrations<br><i>Chongqing, China, SO<sub>2</sub> (<b>ng</b>.m<sup>-3</sup>)</i> |  |  |
|--------------|-------------------------------------------------------------------------------------------------------------------------------------------------|--|--|
|              |                                                                                                                                                 |  |  |
| Year         | Range of daily<br>average values                                                                                                                |  |  |
| Year<br>1996 |