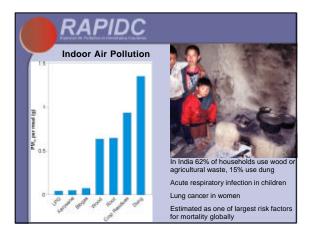

| curren       | Urban pollution in Asia - in excess of<br>current European concentrations<br><i>Chongqing, China, SO<sub>2</sub> (<b>ng</b>.m<sup>-3</sup>)</i> |  |  |
|--------------|-------------------------------------------------------------------------------------------------------------------------------------------------|--|--|
|              |                                                                                                                                                 |  |  |
| Year         | Range of daily<br>average values                                                                                                                |  |  |
| Year<br>1996 |