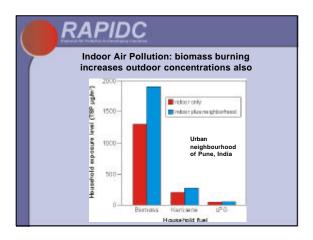

| curren       | Urban pollution in Asia - in excess of<br>current European concentrations<br><i>Chongqing, China, SO<sub>2</sub> (<b>ng</b>.m<sup>-3</sup>)</i> |  |  |
|--------------|-------------------------------------------------------------------------------------------------------------------------------------------------|--|--|
|              |                                                                                                                                                 |  |  |
| Year         | Range of daily<br>average values                                                                                                                |  |  |
| Year<br>1996 |