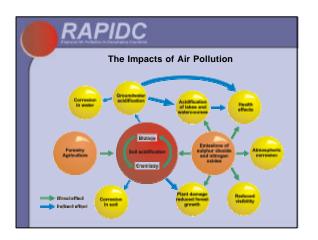

| curren       | Urban pollution in Asia - in excess of<br>current European concentrations<br><i>Chongqing, China, SO<sub>2</sub> (<b>ng</b>.m<sup>-3</sup>)</i> |  |  |
|--------------|-------------------------------------------------------------------------------------------------------------------------------------------------|--|--|
|              |                                                                                                                                                 |  |  |
| Year         | Range of daily<br>average values                                                                                                                |  |  |
| Year<br>1996 |