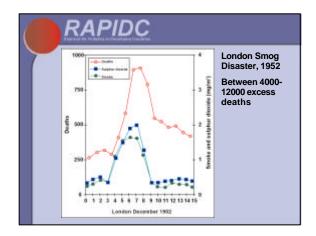

| curren       | Urban pollution in Asia - in excess of<br>current European concentrations<br><i>Chongqing, China, SO<sub>2</sub> (<b>ng</b>.m<sup>-3</sup>)</i> |  |  |
|--------------|-------------------------------------------------------------------------------------------------------------------------------------------------|--|--|
|              |                                                                                                                                                 |  |  |
| Year         | Range of daily<br>average values                                                                                                                |  |  |
| Year<br>1996 |